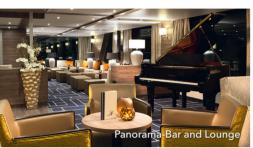

## **ONBOARD FACILITIES**

- Panorama-Restaurant
- Panorama-Bar and Lounge
- Amadeus-Club
- "Café Vienna" with Viennese coffee specialities
- Outdoor glass-shielded "River Terrace"
- Sun Deck with Lido-Bar, lounge chairs, shade awnings, giant Chess Board and Shuffleboard
- Fitness Room
- Massage Room
- Gift Shop, Laundry Service
- Complimentary bicycles on board
- Wi-Fi available
- Elevator