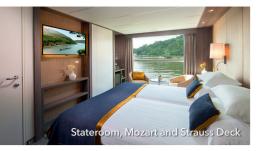

## **STATEROOM AMENITIES**

- Suites (26,4 m²/284 sq.ft.) with comfortable corner sofa, luxurious bathroom and walkout exterior balcony
- Staterooms (17,5 m<sup>2</sup>/188 sq.ft.) on Strauss and Mozart Deck with drop-down panoramic windows
- Staterooms (16 m²/172 sq.ft.) on Haydn Deck with smaller panoramic windows (cannot be opened)

Suite

A-1

- Cabins with connecting doors are available on Haydn Deck on request
- Mini-Bar (all staterooms except categories C-1 and C-4)
- Walk-in wardrobe
- Choice of bed configuration: double or twin bed
- Flat-screen television
- Individual climate control
- En-suite bathrooms with shower/WC, Hair dryer
- Bathrobe in Suites
- Direct dial telephone
- In-room safe