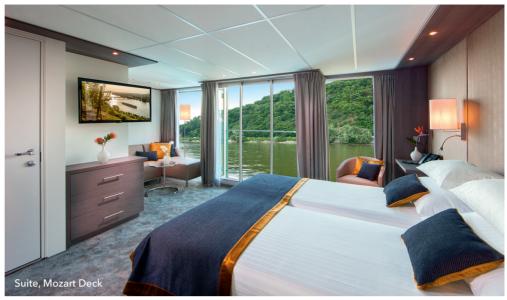

## **STATEROOM AMENITIES**

- Suites (26,4 m²/284 sq.ft.) with comfortable corner sofa, luxurious bathroom and walkout exterior balcony
- Staterooms (17,5 m<sup>2</sup>/188 sq.ft.) on Strauss and Mozart Deck with drop-down panoramic windows
- Staterooms (16 m²/172 sq.ft.) on Haydn Deck with smaller panoramic windows (cannot be opened)

Suite

A-1

- Cabins with connecting doors are available on Haydn Deck on request
- Mini-Bar (all staterooms except categories C-1 and C-4)
- Walk-in wardrobe
- Choice of bed configuration: double or twin bed
- Flat-screen television
- Individual climate control
- En-suite bathrooms with shower/WC, Hair dryer
- Bathrobe in Suites
- Direct dial telephone
- In-room safe