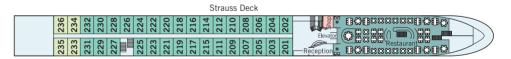

## **STATEROOM AMENITIES**

- Suites (26,4 m²/284 sq.ft.) with comfortable corner sofa, luxurious bathroom and walkout exterior balcony
- Staterooms (17,5 m<sup>2</sup>/188 sq.ft.) on Strauss and Mozart Deck with drop-down panoramic windows
- Staterooms (16 m²/172 sq.ft.) on Haydn Deck with smaller panoramic windows (cannot be opened)