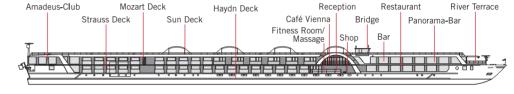

## **ONBOARD FACILITIES**

- Panorama-Restaurant
- Panorama-Bar and Lounge
- Amadeus-Club
- "Café Vienna" with Viennese coffee specialities
- Outdoor glass-shielded "River Terrace"
- Sun Deck with Lido-Bar, lounge chairs, shade awnings, giant Chess Board and Shuffleboard
- Fitness Room
- Massage Room
- Gift Shop, Laundry Service
- Complimentary bicycles on board
- Wi-Fi available
- Elevator

## TECHNICAL DATA

• Built: 2016

C-4

- Registry: Germany
- Length: 135 m | 443 feet
- Width: 11,4 m | 37,5 feet
- Draft: 1,45 m | 5 feet
- Height above water: 6 m | 19,8 feet
- Speed: 25 km/h | 15,5 mph
- Decks: 4
- Staterooms/Suites: 72/12
- Max. passengers: 168
- Crew members: approx. 46