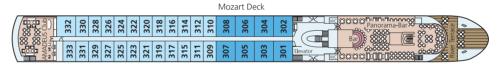

## STATEROOM AMENITIES

- Suites (22 m<sup>2</sup>/237 sq.ft.) on Mozart Deck with floor-toceiling sliding-glass doors with French Balcony and Mini-Bar
- Staterooms (15 m²/161,5 sq.ft.) on Strauss and Mozart Deck with floor-to-ceiling slidingglass doors with French Balcony
- Staterooms (15 m<sup>2</sup>/161.5 sq.ft.) on Haydn Deck with smaller panoramic windows (cannot be opened)
- Two single cabins (10 m²/ 107,5 sq.ft.) on Haydn Deck with smaller panoramic windows
- Ample closet space
- Choice of bed configuration: double or twin bed
- Flat-screen television
- Individual climate control
- En-suite bathrooms with shower/WC in staterooms, bathtub/WC in Suites
- Bathrobe in Suites
- Hair dryer
- Direct dial telephone
- In-room safe

B-4

A-1

Suite

Stateroom, Mozart and Strauss Deck