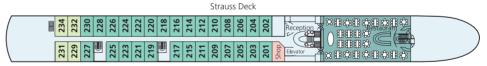

## STATEROOM AMENITIES

- Suites (22 m<sup>2</sup>/237 sq.ft.) on Mozart Deck with floor-toceiling sliding-glass doors with French Balcony and Mini-Bar
- Staterooms (15 m²/161,5 sq.ft.) on Strauss and Mozart Deck with floor-to-ceiling slidingglass doors with French Balcony
- Staterooms (15 m<sup>2</sup>/161.5 sq.ft.) on Haydn Deck with smaller panoramic windows (cannot be opened)
- Two single cabins (10 m²/ 107,5 sq.ft.) on Haydn Deck with smaller panoramic windows
- Ample closet space
- Choice of bed configuration: double or twin bed
- Flat-screen television
- Individual climate control
- En-suite bathrooms with shower/WC in staterooms, bathtub/WC in Suites
- Bathrobe in Suites
- Hair dryer
- Direct dial telephone
- In-room safe

B-4

A-1

Suite

Stateroom, Mozart and Strauss Deck