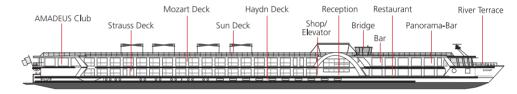

## **ONBOARD FACILITIES**

- Panorama-Restaurant
- Panorama-Bar und Lounge
- AMADEUS Club with Internet station
- Sun Deck with Lido-Bar, lounge chairs, shade awnings, giant Chess Board, Golf Putting Green and Shuffleboard
- Fitness Room, Massage Room
- Gift Shop, Laundry Service
- Complimentary bicycles on board
- Wi-Fi available
- Elevator

## STATEROOM AMENITIES

- Suites (22 m<sup>2</sup>/237 sq.ft.) on Mozart Deck with floor-toceiling sliding-glass doors with French Balcony and Mini-Bar
- Staterooms (15 m²/161,5 sq.ft.) on Strauss and Mozart Deck with floor-to-ceiling slidingglass doors with French Balcony
- Staterooms (15 m<sup>2</sup>/161.5 sq.ft.) on Haydn Deck with smaller panoramic windows (cannot be opened)
- Two single cabins (10 m²/ 107,5 sq.ft.) on Haydn Deck with smaller panoramic windows
- Ample closet space
- Choice of bed configuration: double or twin bed
- Flat-screen television
- Individual climate control
- En-suite bathrooms with shower/WC in staterooms, bathtub/WC in Suites
- Bathrobe in Suites
- Hair dryer
- Direct dial telephone
- In-room safe

## **TECHNICAL DATA**

• Built: 2010

C-4

- Registry: Germany
- Length: 110 m | 361 feet

C-EK

- Width: 11,4 m | 37,5 feet
- Draft: 1,30 m | 4,4 feet
- Height above water: 5,85 m | 19,2 feet
- Speed: 25 km/h | 15,5 mph
- Decks: 4
- Staterooms/Suites: 68/8
- Max. passengers: 150
- Crew members: approx. 40