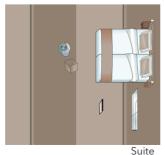

## STATEROOM AMENITIES

- Suites (22 m<sup>2</sup>/237 sq.ft.) on Mozart Deck with floor-toceiling sliding-glass doors with French Balcony and Mini-Bar
- Staterooms (15 m²/161,5 sq.ft.) on Strauss and Mozart Deck with floor-to-ceiling slidingglass doors with French Balcony
- Staterooms (15 m<sup>2</sup>/161.5 sq.ft.) on Haydn Deck with smaller panoramic windows (cannot be opened)
- Two single cabins (10 m²/ 107,5 sq.ft.) on Haydn Deck with smaller panoramic windows
- Ample closet space
- Choice of bed configuration: double or twin bed
- Flat-screen television
- Individual climate control
- En-suite bathrooms with shower/WC in staterooms, bathtub/WC in Suites
- Bathrobe in Suites
- Hair dryer
- Direct dial telephone
- In-room safe

B-4

A-1

Suite

Stateroom, Mozart and Strauss Deck