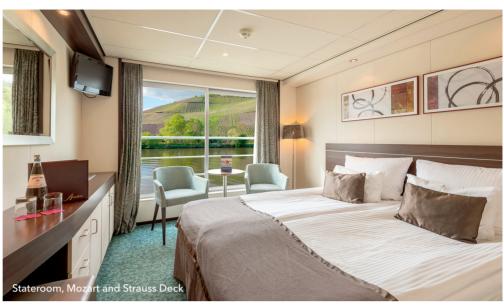

## STATEROOM AMENITIES

- Suites (22 m<sup>2</sup>/237 sq.ft.) on Mozart Deck with floor-toceiling sliding-glass doors with French Balcony and Mini-Bar
- Staterooms (15 m²/161,5 sq.ft.) on Strauss and Mozart Deck with floor-to-ceiling slidingglass doors with French Balcony
- Staterooms (15 m<sup>2</sup>/161.5 sq.ft.) on Haydn Deck with smaller panoramic windows (cannot be opened)
- Two single cabins (10 m²/ 107,5 sq.ft.) on Haydn Deck with smaller panoramic windows
- Ample closet space
- Choice of bed configuration: double or twin bed
- Flat-screen television
- Individual climate control
- En-suite bathrooms with shower/WC in staterooms, bathtub/WC in Suites
- Bathrobe in Suites
- Hair dryer
- Direct dial telephone
- In-room safe

B-4

A-1

Suite

Stateroom, Mozart and Strauss Deck