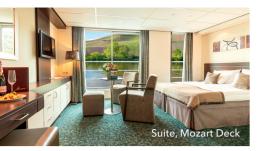

## STATEROOM AMENITIES

- Suites (22 m<sup>2</sup>/237 sq.ft.) on Mozart Deck with floor-toceiling sliding-glass doors with French Balcony and Mini-Bar
- Staterooms (15 m²/161,5 sq.ft.) on Strauss and Mozart Deck with floor-to-ceiling slidingglass doors with French Balcony
- Staterooms (15 m<sup>2</sup>/161.5 sq.ft.) on Haydn Deck with smaller panoramic windows (cannot be opened)
- Two single cabins (10 m²/ 107,5 sq.ft.) on Haydn Deck with smaller panoramic windows
- Ample closet space
- Choice of bed configuration: double or twin bed
- Flat-screen television
- Individual climate control
- En-suite bathrooms with shower/WC in staterooms, bathtub/WC in Suites
- Bathrobe in Suites
- Hair dryer
- Direct dial telephone
- In-room safe

B-4

A-1

Suite

Stateroom, Mozart and Strauss Deck