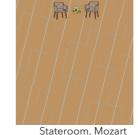

## STATEROOM AMENITIES

- Suites (22 m<sup>2</sup>/237 sq.ft.) on Mozart Deck with floor-toceiling sliding-glass doors with French Balcony and Mini-Bar
- Staterooms (15 m²/161,5 sq.ft.) on Strauss and Mozart Deck with floor-to-ceiling slidingglass doors with French Balcony
- Staterooms (15 m<sup>2</sup>/161.5 sq.ft.) on Haydn Deck with smaller panoramic windows (cannot be opened)
- Two single cabins (10 m²/ 107,5 sq.ft.) on Haydn Deck with smaller panoramic windows
- Ample closet space
- Choice of bed configuration: double or twin bed
- Flat-screen television
- Individual climate control
- En-suite bathrooms with shower/WC in staterooms, bathtub/WC in Suites
- Bathrobe in Suites
- Hair dryer
- Direct dial telephone
- In-room safe

B-4

A-1

Suite

Stateroom, Mozart and Strauss Deck